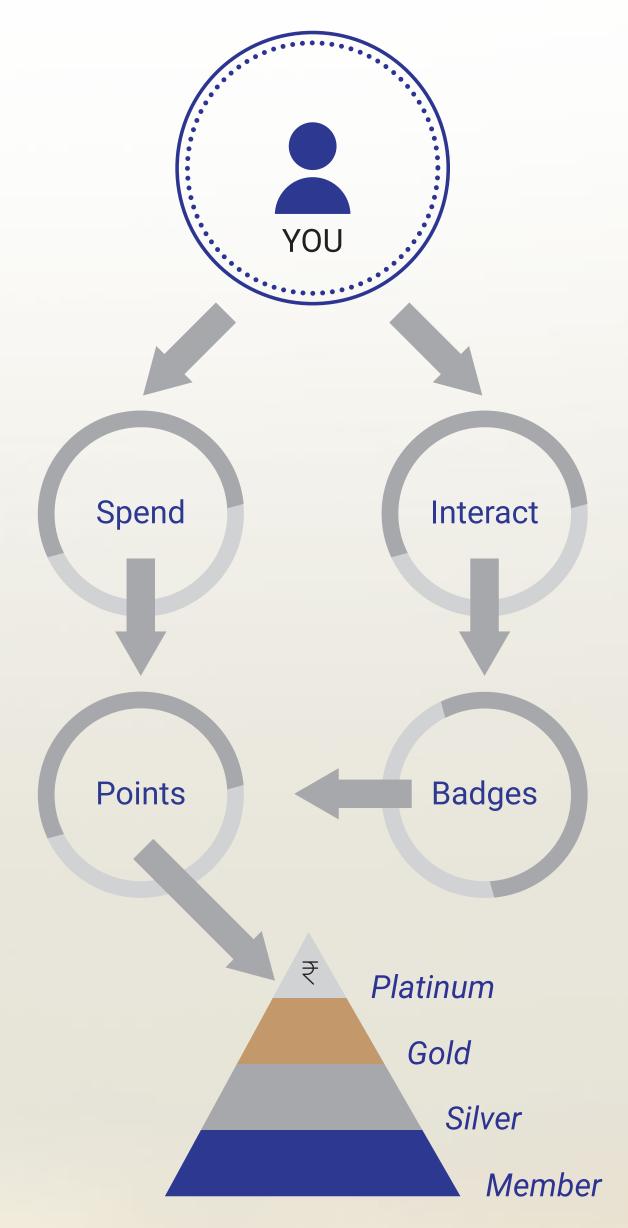

#### Points on all transactions

Earn points on every transaction you make.

#### Badges on interactions

Perform pre-defined actions to win badges.

### Explore The World Of Rewards

- Win points on all your transactions with us, (paid services, purchase of insurance, extended warranty, accessories and MCP) and redeem them during later transactions.
- For every interaction with us, you will be rewarded with achievement badges to mark your journey, which also carry points.
- Furthermore, a streamlined digital experience across the app and website make the program easily accessible, wherever you may be.
- You now stand a chance to win access to exciting new events, shows, and more!

#### How It Works

Each time you engage with us, you move closer to a tier upgrade on our four tier program and get incremental benefits.

#### Tier Benefits

Points accrual rate - 5%
Points required for an upgrade - More than 3600 points\*

Points accrual rate - 3% Points required for an upgrade - More than 1800 points\*

Points accrual rate - 2% Points required for an upgrade - More than 800 points\*

Points accrual rate - 1%
Points required for an upgrade - Direct entry\*