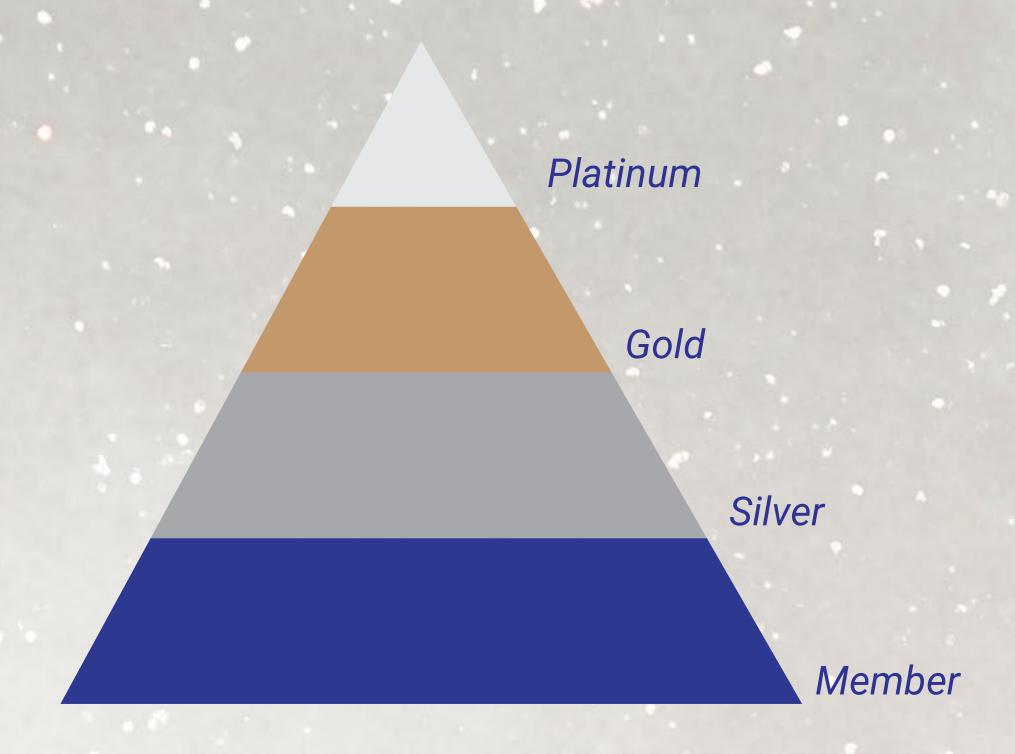

#### Multiple tiers

Reach higher tiers and avail higher benefits.

#### How It Works

Each time you engage with us, you move closer to a tier upgrade on our four tier program and get incremental benefits.

#### Tier Benefits

Points accrual rate - 5%
Points required for an upgrade - More than 3600 points\*

Points accrual rate - 3% Points required for an upgrade - More than 1800 points\*

Points accrual rate - 2% Points required for an upgrade - More than 800 points\*

Points accrual rate - 1%
Points required for an upgrade - Direct entry\*

#### Tier Benefits

|                                                                                | Member | Silver          | Gold            | Platinum        |
|--------------------------------------------------------------------------------|--------|-----------------|-----------------|-----------------|
| Referral bonus for adding a new member to the Maruti Suzuki and Rewards family | 500    | 750             | 750             | 1000            |
| LOYALTY BONUS  On every additional car purchase or exchange                    | 1000   | 2000            | 3000            | 4000            |
| POINT VALIDITY PERIOD                                                          | 3 yrs  | 3 yrs           | 5 yrs           | 10 yrs          |
| NO TIER<br>DOWNGRADE                                                           |        |                 |                 |                 |
| 24/7 ROADSIDE ASSISTANCE                                                       | _      | Coming<br>Soon! | Coming<br>Soon! | Coming<br>Soon! |
| EXCLUSIVE INVITES                                                              | _      | _               |                 |                 |