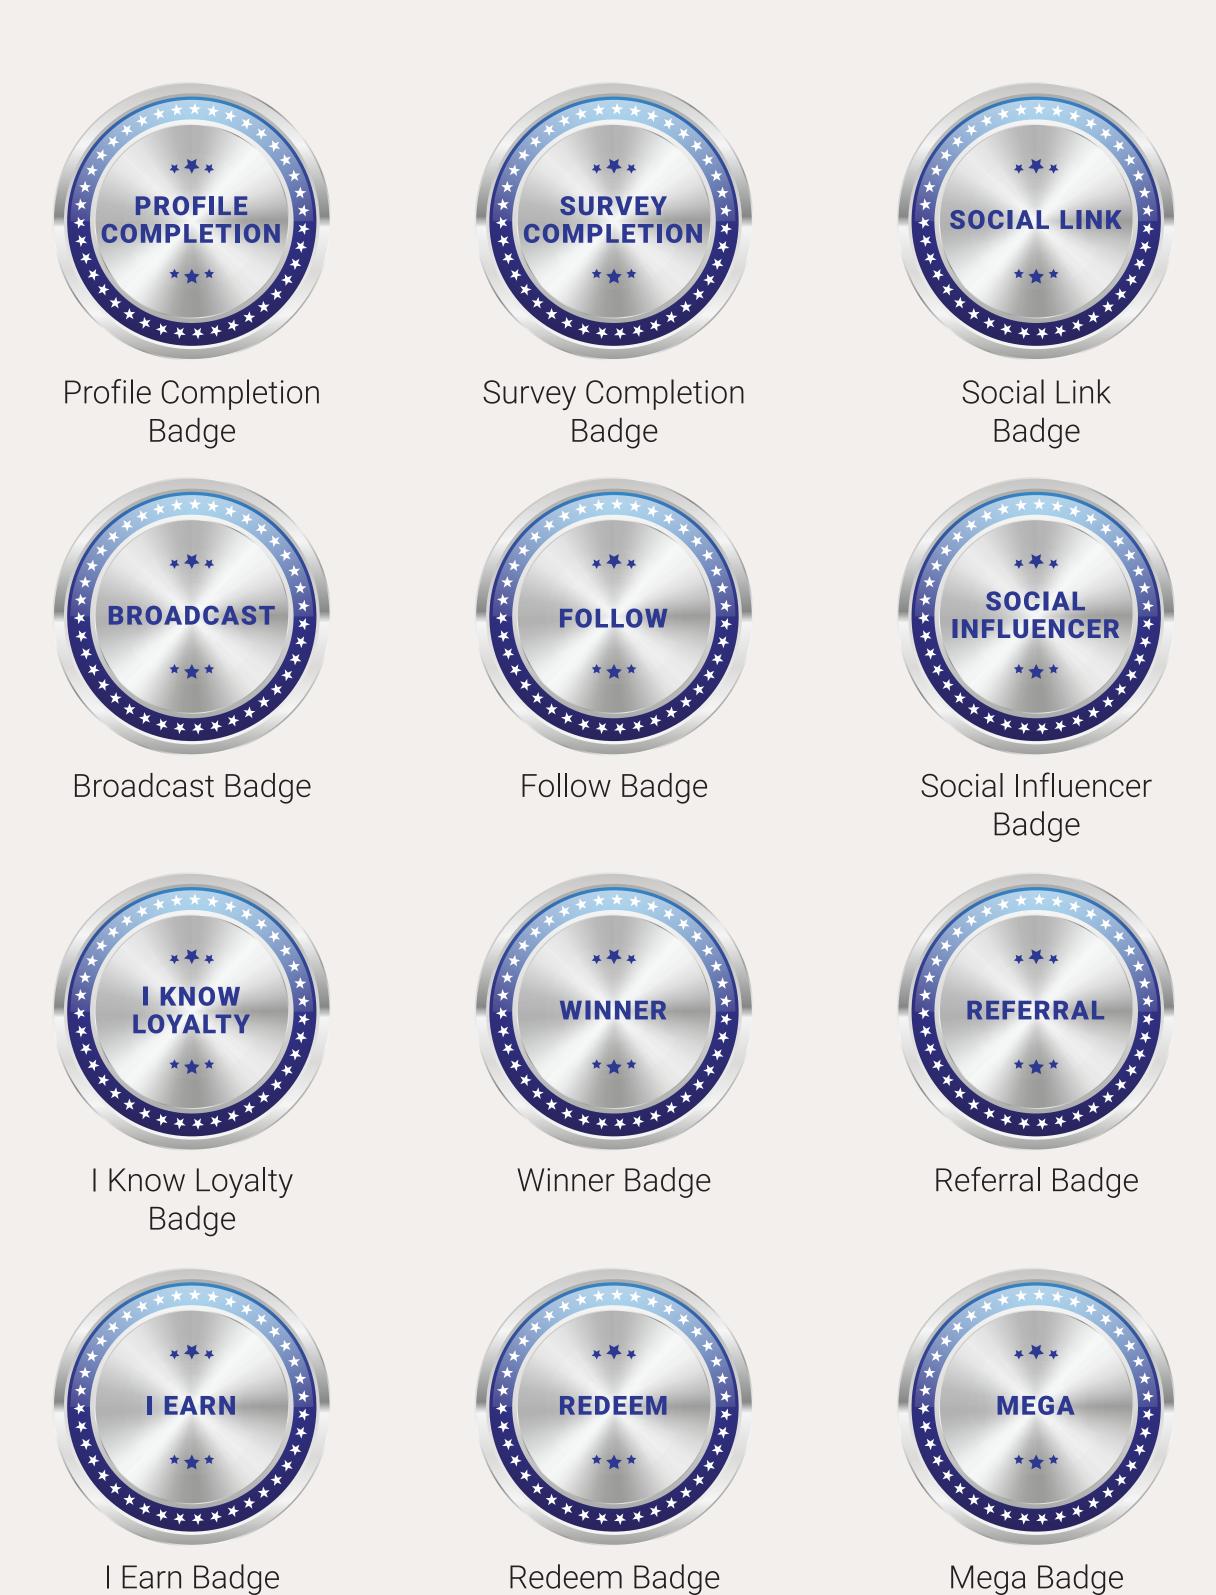

#### Badges

As milestones of your interactive journey with Maruti Suzuki Rewards, you are rewarded with achievement badges. Each badge carries a value of up to 100 points. Keep an eye out for these badges as they are dynamic and grow synchronously with your Maruti Suzuki Rewards journey!